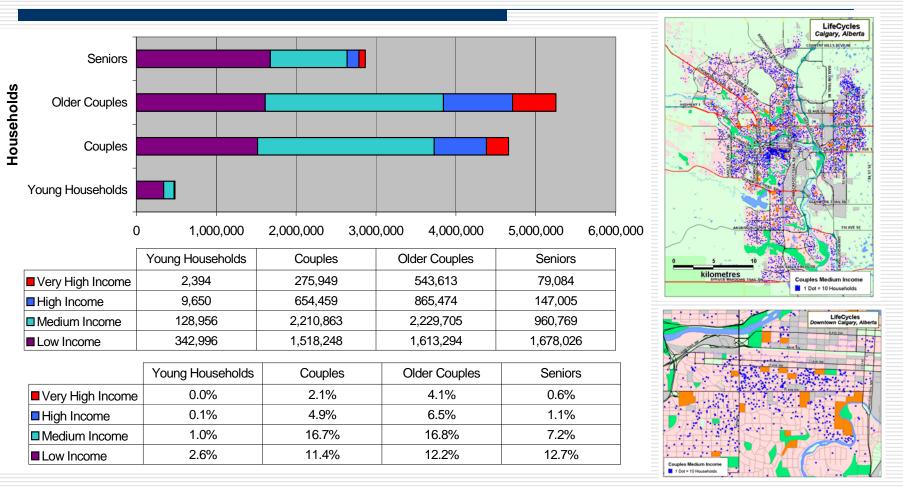

## Lifecycles – Example

Lifecycles can be utilized anywhere in the world where demographic census data is available. A chart example for Canada and Calgary map examples for the "Couples Medium Income" cluster are shown below.